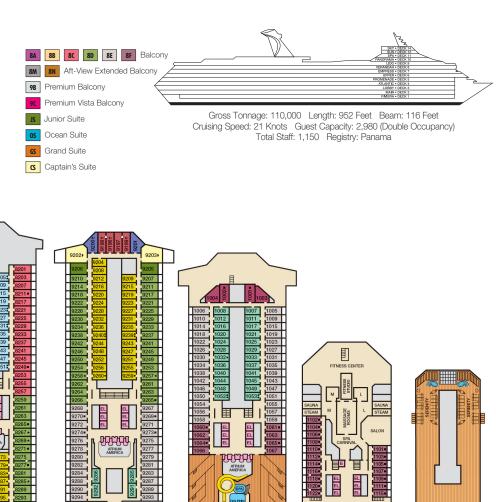

## ACCOMMODATIONS SYMBOL LEGEND

- ▲ Twin Bed and Single Sofa Bed
- ★ 2 Twin Beds (convert to King) and Single Sofa Bed
- 2 Twin Beds (convert to King) and 1 Upper Pullman
- : 2 Twin Beds (convert to King) and 2 Upper Pullmans
- 2 Twin Beds (convert to King), Single Sofa Bed and 1 Upper Pullman
- † 2 Twin Beds (convert to King) and Double Sofa Bed
- 2 Twin Beds (convert to King), Double Sofa Bed and
- ◆ Stateroom with 2 Porthole Windows
- Connecting staterooms (ideal for families and groups of friends)
- \* Twin beds do not convert to a King Bed. 6B Staterooms with obstructed views: 2446, 2449.
  - All accommodations are non-smoking.