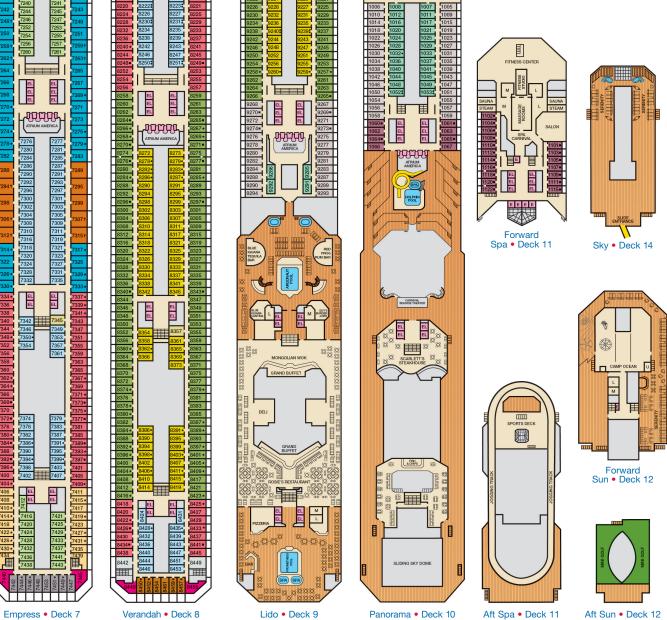

## ACCOMMODATIONS SYMBOL LEGEND

- ▲ Twin Bed and Single Sofa Bed
- ★ 2 Twin Beds (convert to King) and Single Sofa Bed
- 2 Twin Beds (convert to King) and 1 Upper Pullman
- : 2 Twin Beds (convert to King) and 2 Upper Pullmans
- 2 Twin Beds (convert to King), Single Sofa Bed and 1 Upper Pullman
- † 2 Twin Beds (convert to King) and Double Sofa Bed
- 2 Twin Beds (convert to King), Double Sofa Bed and
- ◆ Stateroom with 2 Porthole Windows
- Connecting staterooms (ideal for families and groups of friends)
- \* Twin beds do not convert to a King Bed. 6B Staterooms with obstructed views: 2446, 2449.
  - All accommodations are non-smoking.