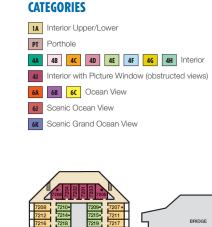

## ACCOMMODATIONS SYMBOL LEGEND

- ▲ Twin Bed and Single Sofa Bed
- ★ 2 Twin Beds (convert to King) and Single Sofa Bed
- 2 Twin Beds (convert to King) and 1 Upper Pullman
- : 2 Twin Beds (convert to King) and 2 Upper Pullmans
- 2 Twin Beds (convert to King), Single Sofa Bed and 1 Upper Pullman
- † 2 Twin Beds (convert to King) and Double Sofa Bed
- 2 Twin Beds (convert to King), Double Sofa Bed and
- ◆ Stateroom with 2 Porthole Windows
- Connecting staterooms (ideal for families and groups of friends)
- \* Twin beds do not convert to a King Bed. 6B Staterooms with obstructed views: 2446, 2449.
  - All accommodations are non-smoking.