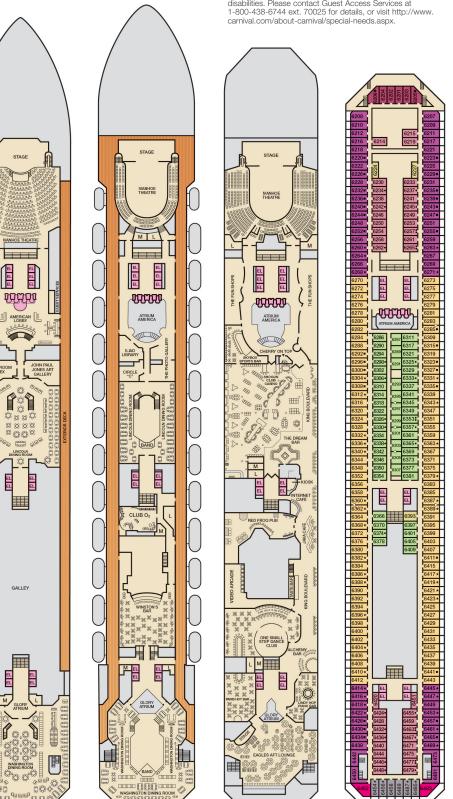

Accessible staterooms are available for guests with disabilities. Please contact Guest Access Services at 1-800-438-6744 ext. 70025 for details, or visit http://www.

Main • Deck 2

- EEEE

Lobby • Deck 3

Atlantic • Deck 4

Promenade • Deck 5

Upper • Deck 6