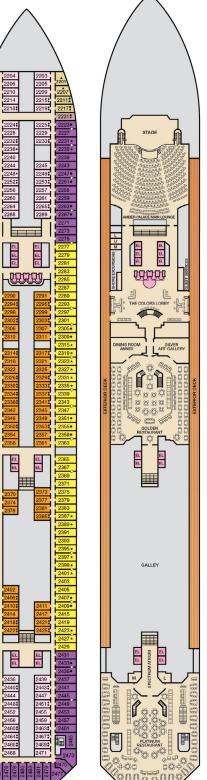

Deck Plans • CARNIVAL GLORY®

2206

2240 2244

2248•

2256 2260

2264 2268

EL EL

EL EL

6B

taterooms with obstructed views: 2446, 2449.

Accessible staterooms are available for guests with

disabilities. Please contact Guest Access Services at 1-800-

438-6744 ext. 70025 for details, or visit http://www.carnival.

6374• 6378

EL S EL

5440 5444 5446• 5448•

EL T

343\* 347 3351

6395 6399 6403

6249

All accommodations are non-smoking.

com/about-carnival/special-needs.aspx.

2 Twin Beds (convert to King), Double Sofa Bed and 1 Lower Pullman

Connecting staterooms (ideal for families and groups of friends)

ML

00000

OLD GLORY ATRIUM

THE TON

BLACK

Main • Deck 2

EL EL EL EL

2462

Lobby • Deck 3

Atlantic • Deck 4

Promenade • Deck 5

Upper • Deck 6

Empress • Deck 7