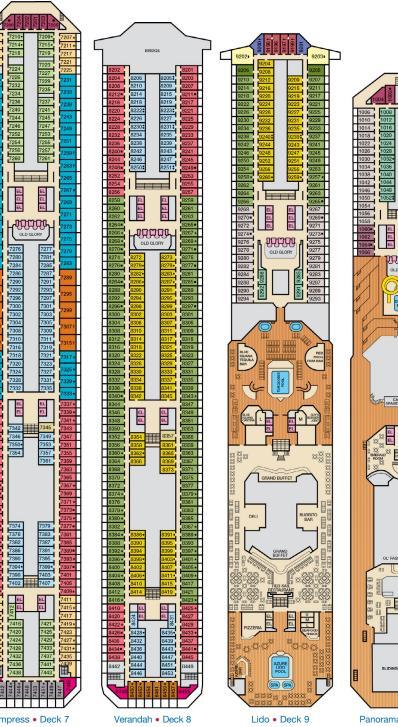

Main • Deck 2

EL EL EL EL

2462

Lobby • Deck 3

Atlantic • Deck 4

Promenade • Deck 5

Upper • Deck 6

Empress • Deck 7