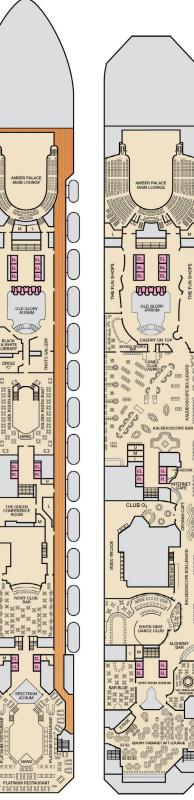

com/about-carnival/special-needs.aspx.

2 Twin Beds (convert to King), Double Sofa Bed and 1 Lower Pullman

Connecting staterooms (ideal for families and groups of friends)

ML

00000

OLD GLORY ATRIUM

THE TON

BLACK

EL EL EL EL

DRY CL

M EL EL

THE GREEN ONFERENCE ROOM

EL EL EL EL EL

• Stateroom with 2 Porthole Windows

U Unisex Wheelchair Accessible Restroom

★ Twin beds do not convert to a King Bed.