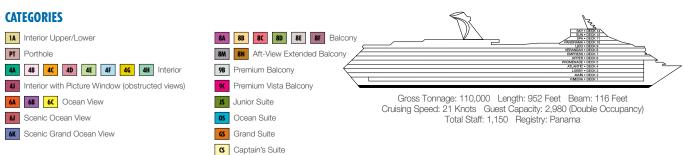

## ACCOMMODATIONS SYMBOL LEGEND

▲ Twin Bed and Single Sofa Bed

EL EL

EL EL EL

1365

1377 1381

EL 10

414: 1423:

EL (0) EL

1368 1372

EL EL

1290 1294

- ★ 2 Twin Beds (convert to King) and Single Sofa Bed
- 2 Twin Beds (convert to King) and 1 Upper Pullman
- 2 Twin Beds (convert to King) and 2 Upper Pullmans
- 2 Twin Beds (convert to King), Single Sofa Bed and 1 Upper Pullman
- t 2 Twin Beds (convert to King) and Double Sofa Bed

6B

taterooms with obstructed views: 2446, 2449.

Accessible staterooms are available for guests with

disabilities. Please contact Guest Access Services at 1-800-

438-6744 ext. 70025 for details, or visit http://www.carnival.

com/about-carnival/special-needs.aspx.

2 Twin Beds (convert to King), Double Sofa Bed and 1 Lower Pullman

Connecting staterooms (ideal for families and groups of friends)

ML

00000

OLD GLORY ATRIUM

THE TON

BLACK

EL EL EL EL

DRY CL

M EL EL

THE GREEN ONFERENCE ROOM

EL EL EL EL EL

• Stateroom with 2 Porthole Windows

U Unisex Wheelchair Accessible Restroom

★ Twin beds do not convert to a King Bed.